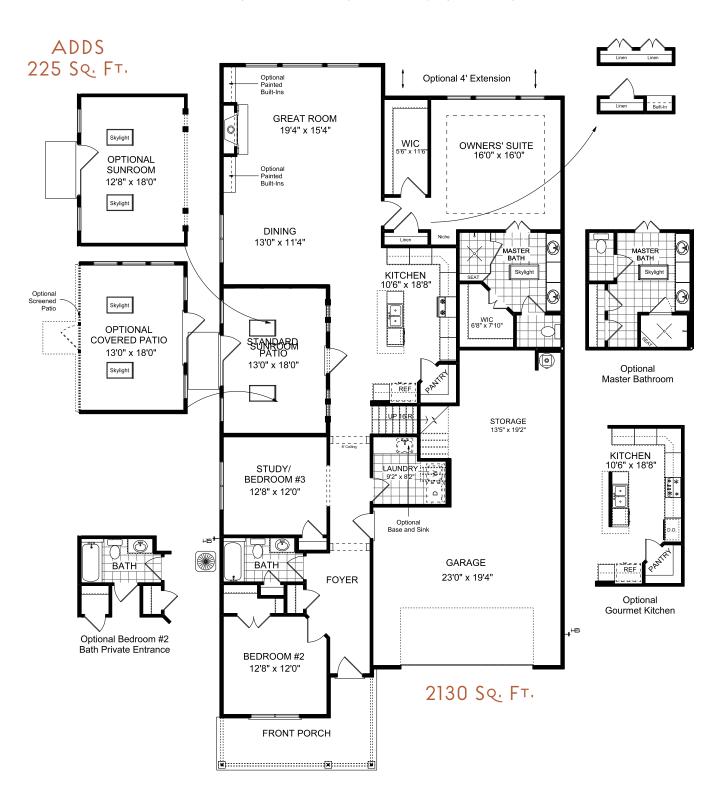

### THE MADISON SP

2-3 Bedrooms | 2 Bathrooms | 3-Car Garage | 2,130+ Square Feet

### **FEATURES:**

2 Bedroom | 2 Bath Ranch Home | Study | 3-Car Garage
Second Floor Attic Storage Accessed by Permanent Stairs
Owner's Suite with Luxurious Bath and Walk-in Shower with Bench Seat
Island Kitchen Opens to Spacious Dining and Great Room
Private Side Patio and Fenced Courtyard Retreat

# THE MADISON SP ATTIC STORAGE MECHANICAL / STORAGE 12'0" x 13'0"