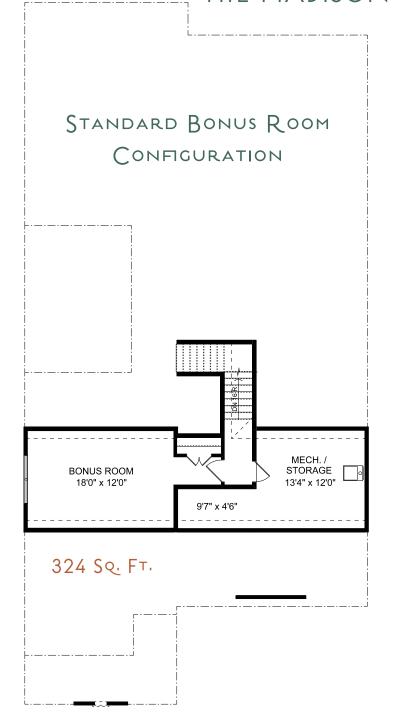

## THE MADISON SP WITH BONUS

2-4 Bedrooms | 2-3 Bathrooms | 3-Car Garage | 2,454+ Square Feet

### **FEATURES:**

2 Bedroom | 2 Bath Ranch Home | Study | 3-Car Garage Second Floor Bonus/3rd Bedroom & Storage Owner's Suite with Luxurious Bath and Walk-in Shower with Bench Seat Island Kitchen Opens to Spacious Dining and Great Room Private Side Patio and Fenced Courtyard Retreat

# THE MADISON SP WITH BONUS