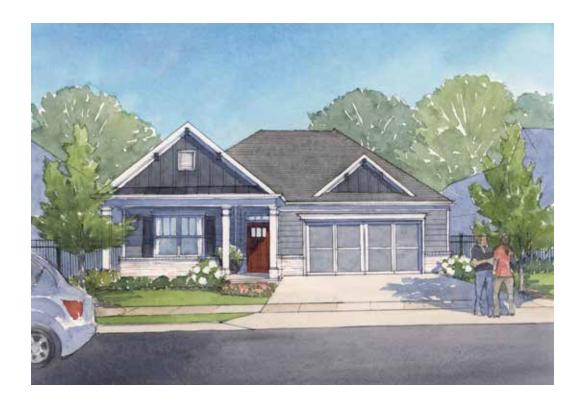

### THE MADISON SP

2-3 Bedrooms | 2 Bathrooms | 3-Car Garage | 2,130+ Square Feet

### **FEATURES:**

2 Bedroom | 2 Bath Ranch Home | Study | 3-Car Garage
Second Floor Attic Storage Accessed by Permanent Stairs
Owner's Suite with Luxurious Bath and Walk-in Shower with Bench Seat
Island Kitchen Opens to Spacious Dining and Great Room
Private Side Patio and Fenced Courtyard Retreat