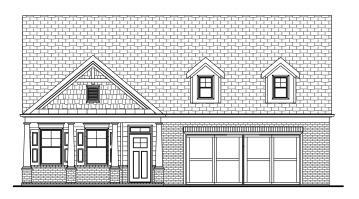

4511 Macland Road | Hiram, GA 30141 | 678.401.2306 | WindsongLife.com

ELEVATION A2

ELEVATION B2

ELEVATION C2

ELEVATION D2

Shutters are pre-determined per plan and are not optional.
Brick homes receive raised panel shutters, per plan.
Stone homes receive board and batten shutters, per plan.

## THE MADISON SP WITH BONUS

2-4 Bedrooms | 2-3 Bathrooms | 3-Car Garage | 2,454+ Square Feet

### **FEATURES:**

2 Bedroom | 2 Bath Ranch Home | Study | 3-Car Garage Second Floor Bonus/3rd Bedroom & Storage Owner's Suite with Luxurious Bath and Walk-in Shower with Bench Seat Island Kitchen Opens to Spacious Dining and Great Room Private Side Patio and Fenced Courtyard Retreat