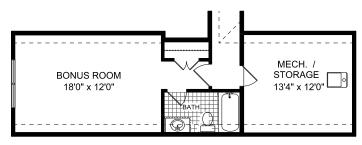

# OPTIONAL BONUS ROOM CONFIGURATIONS

Bonus Room with Half Bath - 360 SQ.FT.

Bonus Room with Full Bath - 375 SQ.FT.