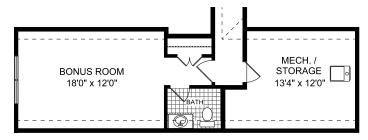

# OPTIONAL BONUS ROOM CONFIGURATIONS

Bonus Room with Half Bath - 360 SQ.FT.

Bonus Room with Full Bath - 375 SQ.FT.