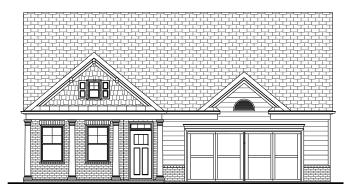

ELEVATION A2

ELEVATION B2

ELEVATION C2

ELEVATION D2

Shutters are pre-determined per plan and are not optional.
Brick homes receive raised panel shutters, per plan.
Stone homes receive board and batten shutters, per plan.

### THE MADISON SP

2-3 Bedrooms | 2 Bathrooms | 3-Car Garage | 2,130+ Square Feet

### **FEATURES:**

2 Bedroom | 2 Bath Ranch Home | Study | 3-Car Garage
Second Floor Attic Storage Accessed by Permanent Stairs
Owner's Suite with Luxurious Bath and Walk-in Shower with Bench Seat
Island Kitchen Opens to Spacious Dining and Great Room
Private Side Patio and Fenced Courtyard Retreat