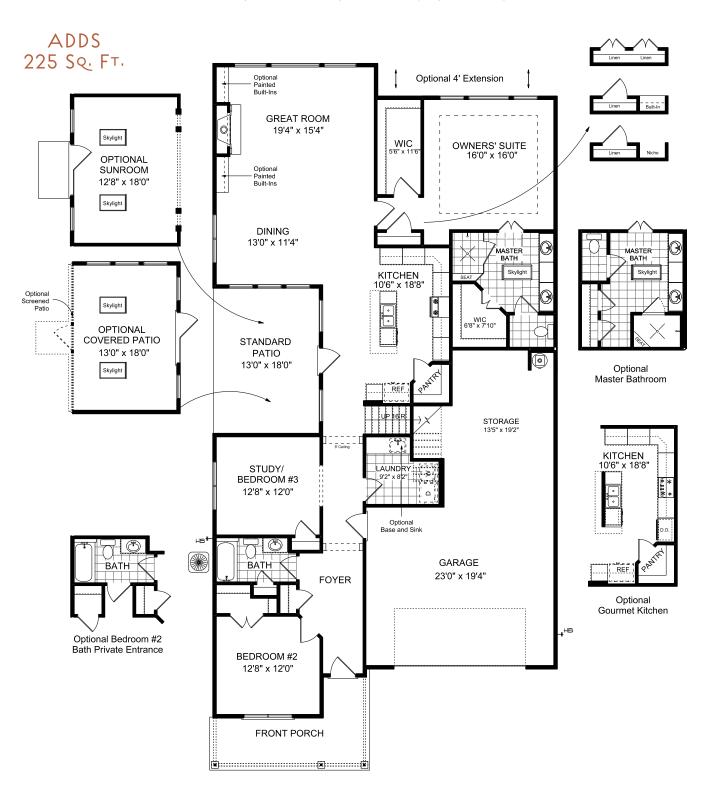

## THE MADISON SP WITH BONUS

2-4 Bedrooms | 2-3 Bathrooms | 3-Car Garage | 2,454+ Square Feet

### **FEATURES:**

2 Bedroom | 2 Bath Ranch Home | Study | 3-Car Garage Second Floor Bonus/3rd Bedroom & Storage Owner's Suite with Luxurious Bath and Walk-in Shower with Bench Seat Island Kitchen Opens to Spacious Dining and Great Room Private Side Patio and Fenced Courtyard Retreat