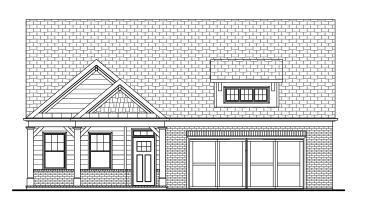

4511 Macland Road | Hiram, GA 30141 | 678.401.2306 | WindsongLife.com

ELEVATION A2

ELEVATION B2

ELEVATION C2

ELEVATION D2

Shutters are pre-determined per plan and are not optional.
Brick homes receive raised panel shutters, per plan.
Stone homes receive board and batten shutters, per plan.

## THE MADISON SP WITH BONUS

2-4 Bedrooms | 2-3 Bathrooms | 3-Car Garage | 2,454+ Square Feet

### **FEATURES:**

2 Bedroom | 2 Bath Ranch Home | Study | 3-Car Garage Second Floor Bonus/3rd Bedroom & Storage Owner's Suite with Luxurious Bath and Walk-in Shower with Bench Seat Island Kitchen Opens to Spacious Dining and Great Room Private Side Patio and Fenced Courtyard Retreat